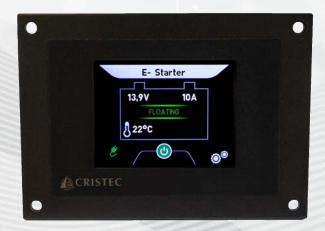

### MAIN CHARACTERISTICS

- Battery voltage (up to 3)
- AC network status : voltage and frequency
- Total charger's output current
- Charge status (Boost, Absorption, Floating)
- Battery pack temperature (if optional probe connected)
- Brightness night and day mode to be activated by pressing the center part of the screen