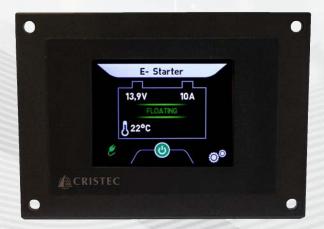

- It displays information about the charging process while the charger/ regulator is running as well as battery supervision.
- User friendly thanks to its 2.5" color touch-screen.

#### MAIN CHARACTERISTICS

- Battery voltage and current
- Charge status (Boost, Absorption, Floating)
- Battery pack temperature (if optional probe connected)
- Brightness night and day mode to be activated by pressing the center part of the screen